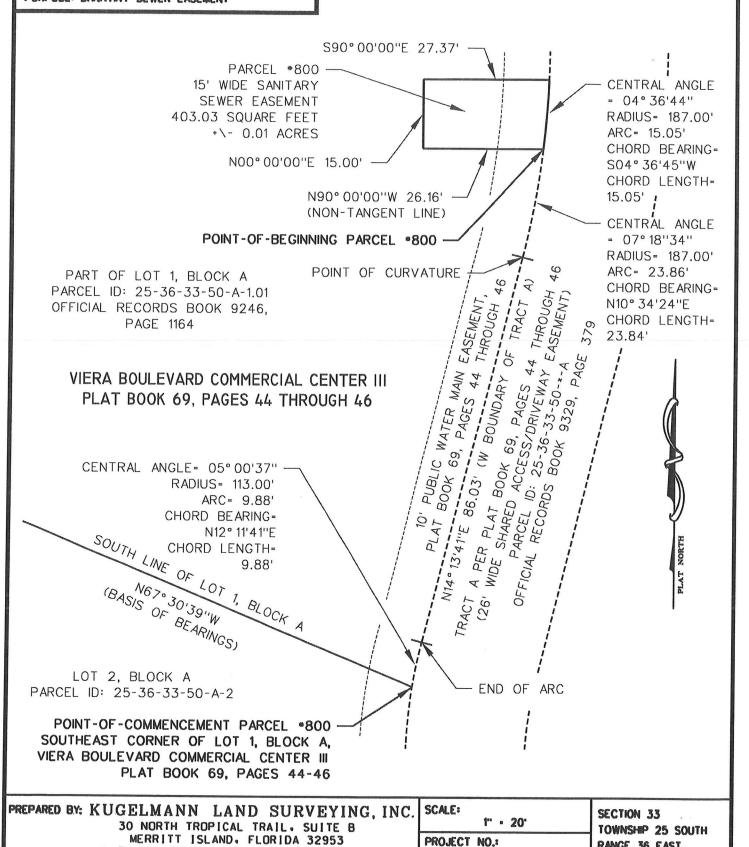

# LEGAL DESCRIPTION

# PARCEL # 800

PARENT PARCEL ID": 25-36-33-50-A-1,01 PURPOSE: SANITARY SEWER EASEMENT EXHIBIT "A"

SHEET I OF 2

NOT VALID WITHOUT SHEET 2 OF 2

THIS IS NOT A SURVEY

# LEGAL DESCRIPTION: PARCEL \*800 SANITARY SEWER EASEMENT (PREPARED BY SURVEYOR)

PART OF LOT 1, BLOCK A, VIERA BOULEVARD COMMERCIAL CENTER III, ACCORDING TO THE PLAT THEREOF, AS RECORDED IN PLAT BOOK 69, PAGES 44 THROUGH 46 OF THE PUBLIC RECORDS OF BREVARD COUNTY, FLORIDA LOCATED IN SECTION 33, TOWNSHIP 25 SOUTH, RANGE 36 EAST, BREVARD COUNTY, FLORIDA, AND BEING MORE PARTICULARLY DESCRIBED AS FOLLOWS:

COMMENCE AT THE SOUTHEAST CORNER OF SAID LOT 1. BLOCK A. VIERA BOULEVARD COMMERCIAL CENTER III, ACCORDING TO PLAT BOOK 69, PAGES 44-46; THENCE NORTHERLY, ALONG THE ARC OF THE WEST BOUNDARY OF TRACT A OF SAID VIERA BOULEVARD COMMERCIAL CENTER III. SAID ARC BEING CURVED CONCAVE TO THE SOUTHEAST AND HAVING A RADIUS OF 113.00 FEET, A CENTRAL ANGLE OF 05°00'37", A CHORD BEARING OF N12°11'41"E AND A CHORD LENGTH OF 9.88 FEET. FOR AN ARC DISTANCE OF 9.88 FEET TO THE END OF SAID ARC: THENCE N14°13'41"E, CONTINUING ALONG THE SAID WEST BOUNDARY OF TRACT A, A DISTANCE OF 86.03 FEET TO A POINT OF CURVATURE OF A TANGENTIAL CURVE: THENCE NORTHERLY. CONTINUING ALONG THE ARC OF THE SAID WEST BOUNDARY OF TRACT A. SAID ARC BEING CURVED CONCAVE TO THE NORTHWEST AND HAVING A RADIUS OF 187.00 FEET, A CENTRAL ANGLE OF 07°18'34". A CHORD BEARING OF N10°34'24"E AND A CHORD LENGTH OF 23.84 FEET, FOR AN ARC DISTANCE OF 23.86 FEET, TO AN INTERSECTION WITH A NON-TANGENT LINE TO THE WEST AND THE POINT OF BEGINNING; THENCE N90°00'00"W, ALONG SAID NON-TANGENT LINE. A DISTANCE OF 26.16 FEET; THENCE NOO° 00' 00"E. A DISTANCE OF 15.00 FEET; THENCE S90°00'00"E, A DISTANCE OF 27.37 FEET TO A POINT ON THE SAID ARC OF THE WEST BOUNDARY OF TRACT A: THENCE SOUTHERLY, ALONG THE SAID ARC OF THE WEST BOUNDARY OF SAID TRACT A. SAID ARC BEING CURVED CONCAVE TO THE NORTHWEST AND HAVING A RADIUS OF 187.00 FEET. A CENTRAL ANGLE OF 04°36'44", A CHORD BEARING OF S04°36'45"W AND A CHORD LENGTH OF 15.05 FEET, AN ARC DISTANCE OF 15.05 FEET TO THE POINT OF BEGINNING.

CONTAINING 403.03 SQUARE FEET, 0.01 ACRES, MORE OR LESS.

#### SURVEYORS NOTES:

- 1. THIS IS NOT A BOUNDARY, NOR IS IT INTENDED TO BE USED AS ONE.
- 2. BEARINGS DEPICTED HEREON ARE PLAT BEARINGS AND ARE BASED ON THE SOUTHERLY LINE OF LOT 1. BLOCK A. VIERA BOULEVARD COMMERCIAL CENTER III. PLAT BOOK 69. PAGES 44 THROUGH 46. HAVING A BEARING OF N67°30'39"W.
- THIS DESCRIPTION IS SUBJECT TO EASEMENTS, RESTRICTIONS, RESERVATIONS AND RIGHTS-OF-WAY OF RECORD.
- 4. THIS DESCRIPTION WAS PREPARED WITH THE BENEFIT OF OLD REPUBLIC NATIONAL TITLE INSURANCE COMPANY, OWNER & ENCUMBRANCE PROPERTY INFORMATION REPORT, FILE NO. 22073240, PERIOD SEARCHED: FROM AUGUST 23, 1994 TO MAY 4, 2022 @ 5:00 PM, ONLY THOSE PLOTTABLE EASEMENTS AFFECTING THE LANDS DESCRIBED HEREON ARE SHOWN AND NOTED.
- 5. THIS SURVEY WAS PREPARED FOR THE EXCLUSIVE USE OF THE CLIENT(S) SHOWN HEREON AND COPIES ARE VALID ONLY WITH THE SIGNATURE AND ORIGINAL RAISED SEAL OF A FLORIDA LICENSED PROFESSIONAL SURVEYOR & MAPPER UNLESS ELECTRONICALLY SIGNED AND SEALED IN ACCORDANCE WITH FLORIDA STATUTES CHAPTER 472.025 AND THE STANDARDS OF PRACTICE FOR SURVEYS AS REFERENCED BY CHAPTER 5J-17. FLORIDA ADMINISTRATIVE CODES.

# SKETCH OF DESCRIPTION PARCEL # 800

PARENT PARCEL ID :: 25-36-33-50-A-1.01 PURPOSE: SANITARY SEWER EASEMENT

## EXHIBIT "A"

SHEET 2 OF 2 NOT VALID WITHOUT SHEET 1 OF 2 THIS IS NOT A SURVEY

TOWNSHIP 25 SOUTH

RANGE 36 EAST

L.B. NO. 6575 - PHONE (321) 459-0930

PROJECT NO.:

2022027