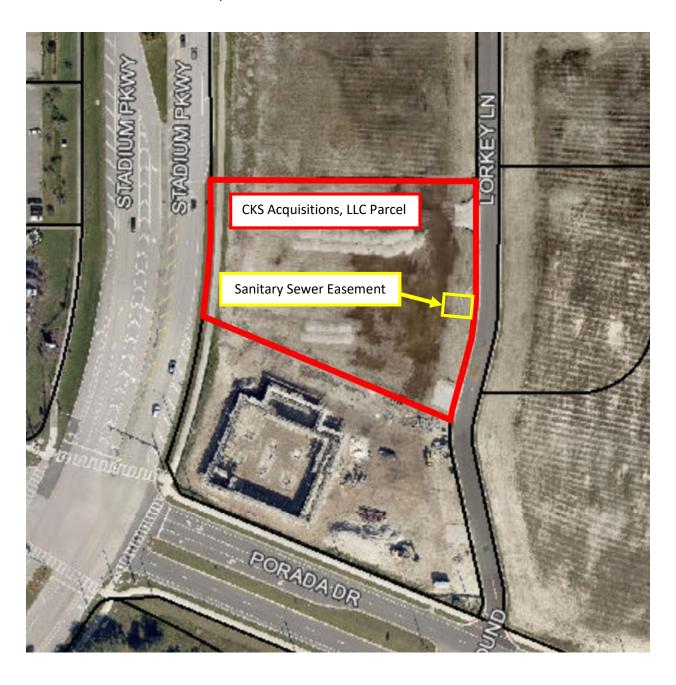

### **LOCATION MAP**

### Section 33, Township 25 South, Range 36 East - District: 4

PROPERTY LOCATION: North of Porada Drive along Stadium Parkway in Viera.

OWNERS NAME: CKS Acquisitions, LLC