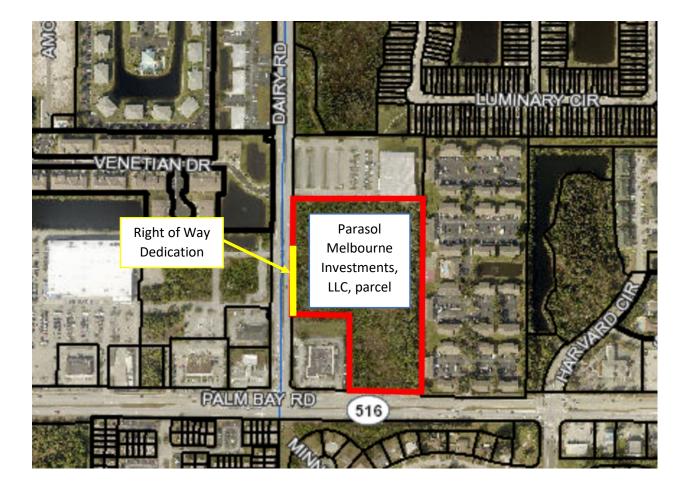

## LOCATION MAP

### Section 21, Township 28 South, Range 37 East - District: 3

PROPERTY LOCATION: The property is located north of Palm Bay Road along the east side of Dairy Road in Melbourne.

OWNERS NAME: Parasol Melbourne Investments, LLC