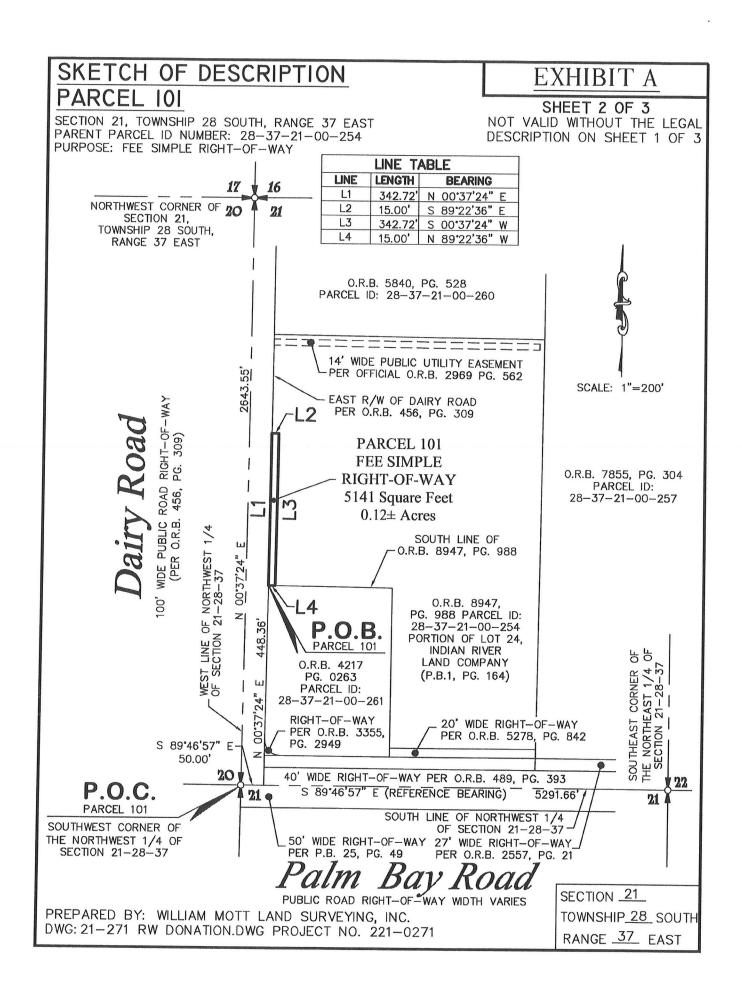

# LEGAL DESCRIPTION

PARCEL 101

SECTION 21, TOWNSHIP 28 SOUTH, RANGE 37 EAST PARENT PARCEL ID NUMBER: 28-37-21-00-254 PURPOSE: FEE SIMPLE RIGHT-OF-WAY EXHIBIT A

SHEET I OF 3 NOT VALID WITHOUT THE SKETCH ON SHEET 2 OF 3

## Legal Description: Parcel 101, Fee Simple Right-of-Way (By Surveyor)

A portion of land described in Official Records Book 8947, Page 988, of the Public Records of Brevard County, Florida, said lands being a portion of Lot 24, Section 21, Township 28 South, Range 37 East, Florida Indian River Land Company, according to the Plat thereof, as recorded in Plat Book 1, Page 164, of the said Public Records of Brevard County, being more particularly described as follows:

Commence at the Southwest corner of the Northwest 1/4 of said Section 21; thence South 89°46'57" East along the South line of the said Northwest 1/4 of Section 21, a distance of 50.00 feet to the southerly projection of the East Right-of-Way line of Dairy Road as described in Official Records Book 0456, Page 0309, of the said Public Records of Brevard County; thence North 00°37'24" East along said East Right-of-Way line, a distance of 448.36 feet to the **POINT OF BEGINNING**; thence continue North 00°37'24" East along said East Right-of-way line run South 89°22'36" East, a distance of 342.72 Feet; thence leaving said right-of-way line run South 89°22'36" East, a distance of 15.00 feet; thence South 00°37'24" West, a distance of 342.72 feet to the South line said Official Records Book 8947, Page 988; thence North 89°22'36" West along said North line, a distance of 15.00 to the **POINT OF BEGINNING**.

Containing 5141 Square Feet or 0.12 Acres of land more or less.

Notes:

- 1. The Bearing Structure shown heron is based on the South line of the Northwest 1/4 of Section 21, Township 28 South, Range 37 East, being South 89°46'57" East, said bearing is assumed and identical with Official Records Book 8947, Page 988 of the Public Records of Brevard County, Florida.
- 2. This Sketch and Description is based on a Boundary and Topographic Survey prepared by William Mott Land Surveying Inc. under Project Number 281-0271